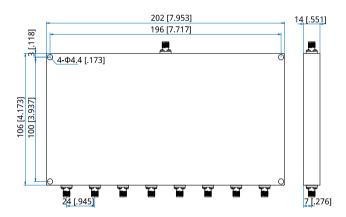

#### Mechanical

Size\*1: 202\*106\*14mm

7.953\*4.173\*0.551in

Connectors: SMA Female

Mounting: 4-Φ4.4mm through-hole

[1] Exclude connectors.

# **Outline Drawings**

Unit: mm [in]

Tolerance: ±0.5mm [±0.02in]